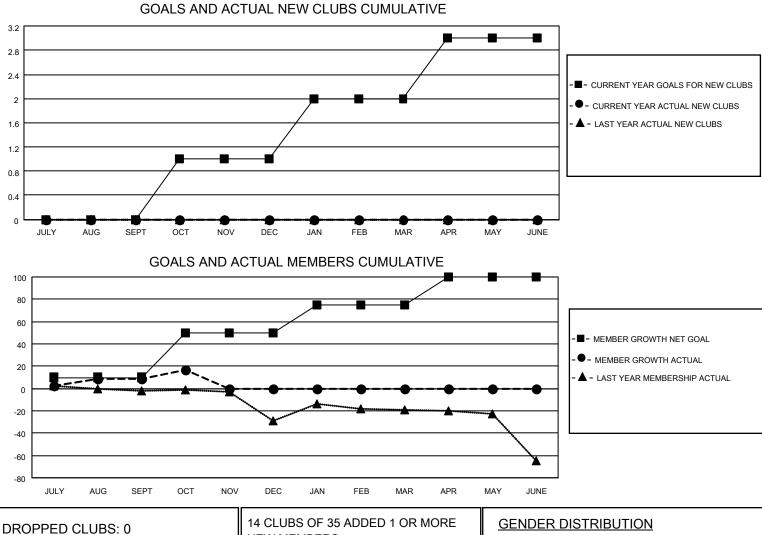

## LOCATION MICHIGAN

District 11 A1

Results as of: 10/31/2020

| Clubs                 |               |           |               | Members               |                         |                         |                                                    |  |
|-----------------------|---------------|-----------|---------------|-----------------------|-------------------------|-------------------------|----------------------------------------------------|--|
| RESULTS FOR 2020-2021 |               |           |               | RESULTS FOR 2020-2021 |                         |                         |                                                    |  |
| QUARTER               | NEW CLUB GOAL | NEW CLUBS | DROPPED CLUBS |                       | MBER GROWTH NET<br>GOAL | MEMBER GROWTH<br>ACTUAL | DROPPED<br>MEMBERS ACTUAL<br>(including transfers) |  |
| JULY/AUG/SEPT         | 0             | 0         | 0             | JULY/AUG/SEPT         | 10                      | 28                      | 15                                                 |  |
| OCT/NOV/DEC           | 1             | 0         | 0             | OCT/NOV/DEC           | 40                      | 9                       | 1                                                  |  |
| JAN/FEB/MAR           | 1             | 0         | 0             | JAN/FEB/MAR           | 25                      | 0                       | 0                                                  |  |
| APR/MAY/JUNE          | 1             | 0         | 0             | APR/MAY/JUNE          | 25                      | 0                       | 0                                                  |  |

| DROPPED CLUBS: 0 |              | 14 CLUBS OF 35 ADDED 1 OR MORE | GENDER DISTRIBUTION        |              |     |
|------------------|--------------|--------------------------------|----------------------------|--------------|-----|
|                  |              | NEW MEMBERS                    | MALE                       | 483 (64.57%) |     |
|                  |              | 4                              | FEMALE                     | 265 (35.43%) |     |
| DROPPED MEMBERS  |              |                                |                            |              |     |
| DECEASED         | 4            | CLICK HERE FOR CUMULATIVE      | TOTAL FAMILY UNIT MEMBERS  |              | 165 |
| CLUB CANCELLED   | 0            | MEMBERSHIP DATA                | FAMILY MEMBERS PAYING HALF |              | 07  |
| OTHER            | 12           |                                |                            |              | 87  |
| TOTAL            | 16           |                                |                            |              |     |
|                  | - <b>-</b> - |                                | <b>~</b> ·                 |              |     |